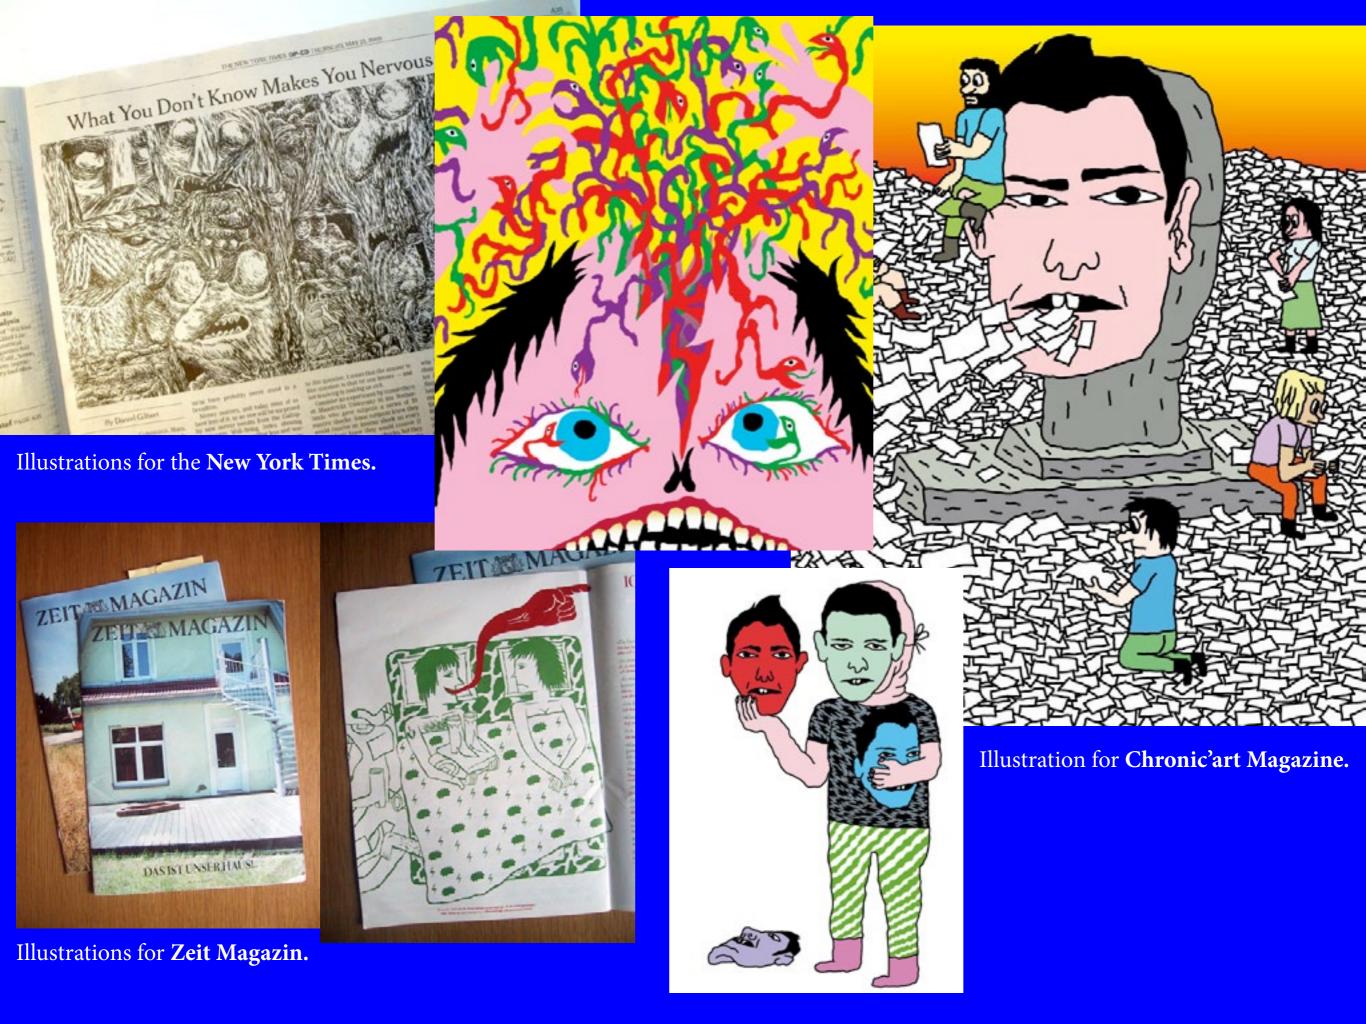

Shoboshobo collaborates with magazines, art galleries, advertising companies, corporate companies, festivals, publishers ... The result of that work has been showed all over the world (France, USA, Canada, Japan, Australia, South America, Germany, Italy, Sweden etc.). Among Shoboshobo's clients, you will find Nokia, H&M, Levis, W Hotel Young & Rubicam, Sony, New York Times, EMI, Fondation Cartier etc.