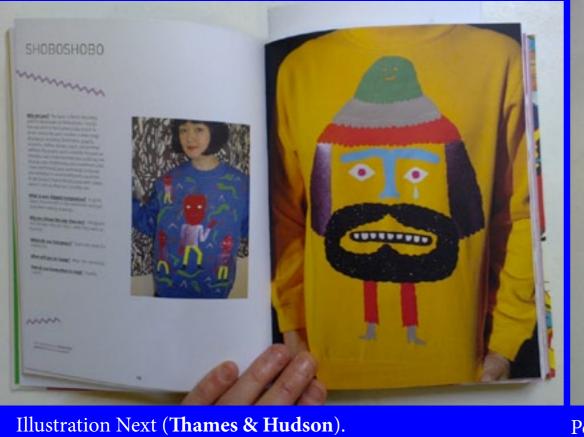

The following shows a selection of references in the following sections:

I - Drawing -

II - Illustration / books -

III - Fashion -

IV - Animation -

V - Event / installation -

VI - Objects / interior design -