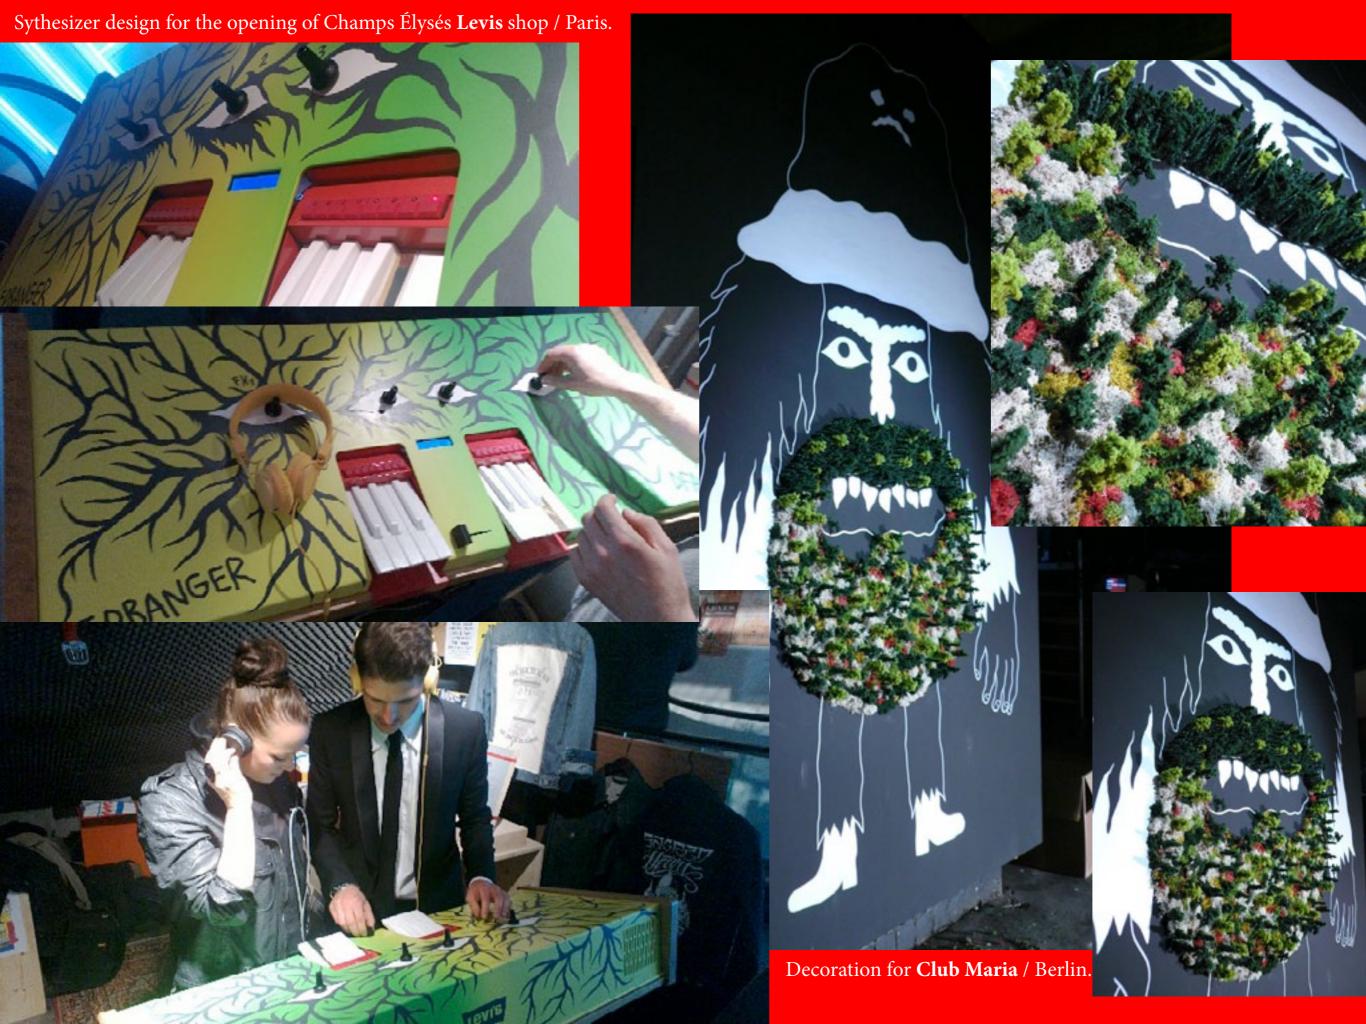

The following shows a selection of references in the following sections:

I - Drawing -

II - Illustration / books -

III - Fashion -

IV - Animation -

V - Event / installation -

VI - Objects / interior design -