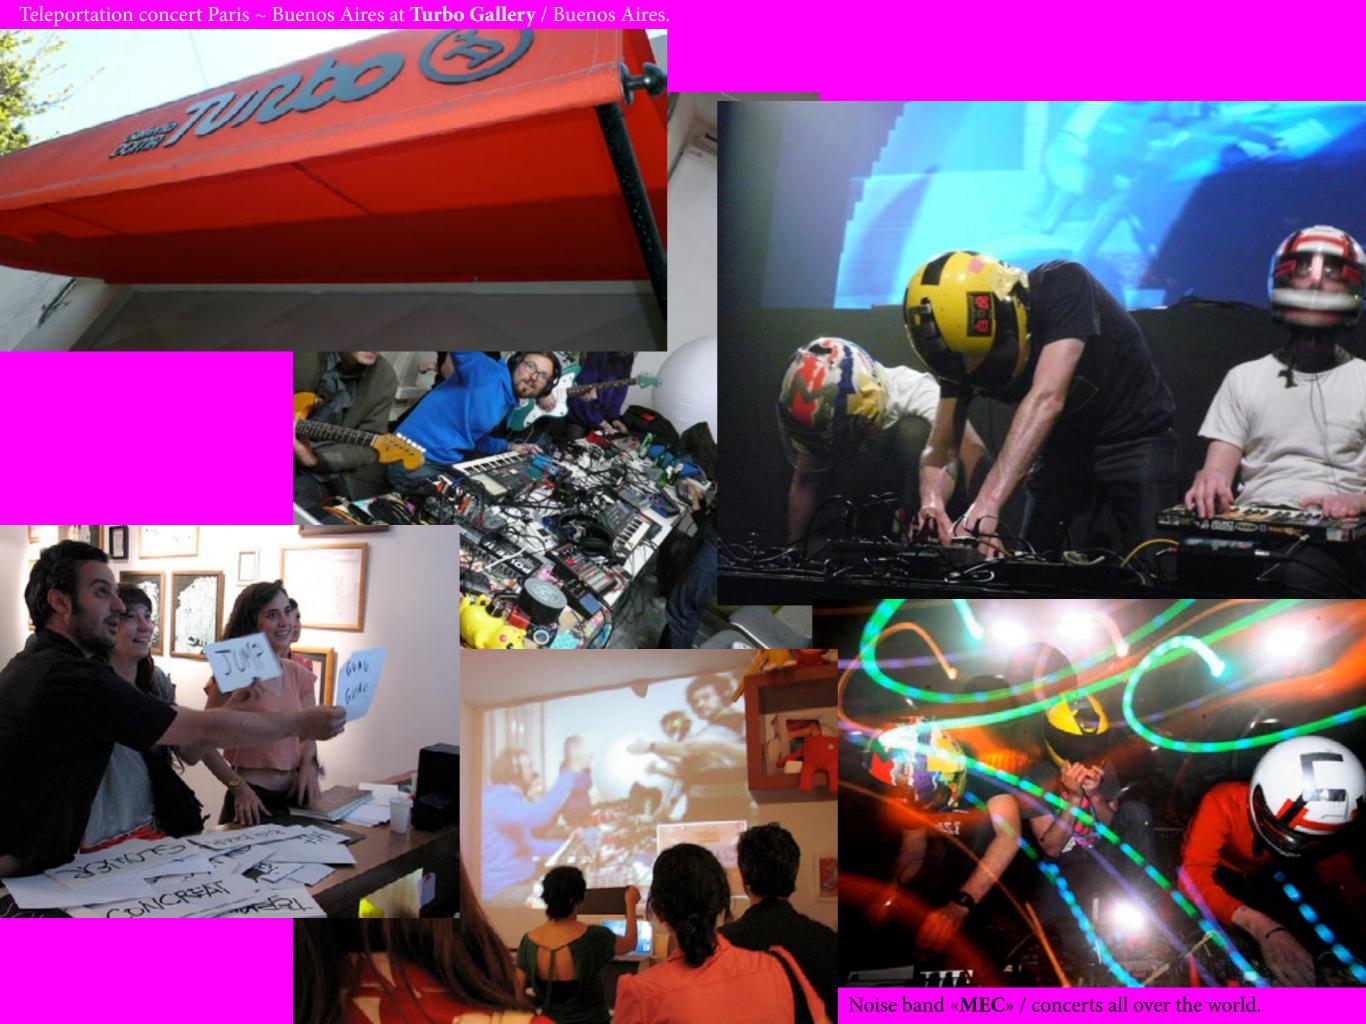

The following shows a selection of references in the following sections:

I - Drawing -

II - Illustration / books -

III - Fashion -

IV - Animation -

V - Event / installation -

VI - Objects / interior design -