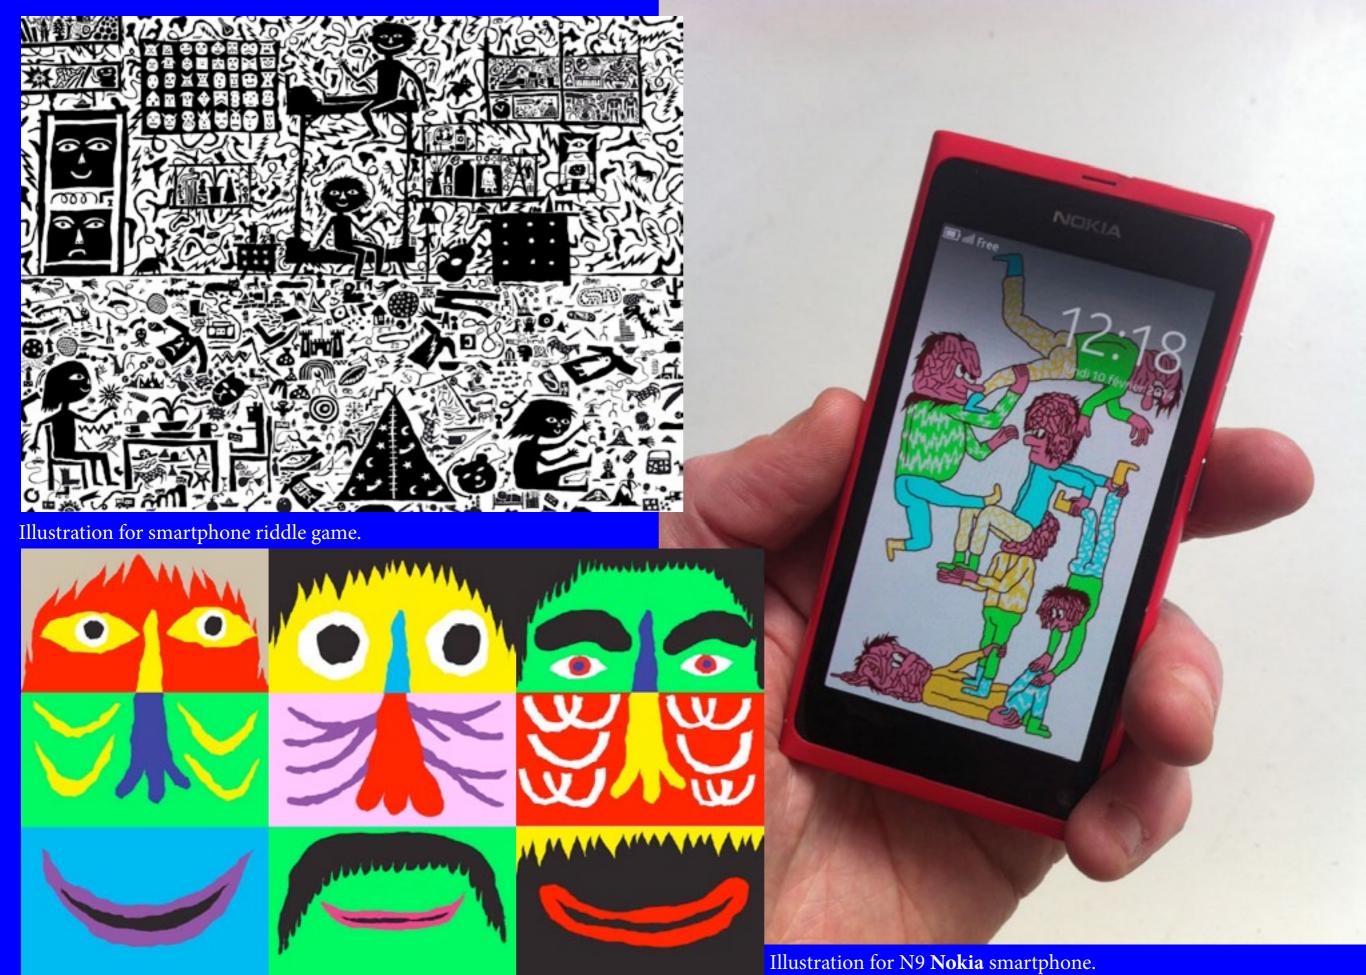

Shoboshobo collaborates with magazines, art galleries, advertising companies, corporate companies, festivals, publishers ... The result of that work has been showed all over the world (France, USA, Canada, Japan, Australia, South America, Germany, Italy, Sweden etc.). Among Shoboshobo's clients, you will find Nokia, H&M, Levis, W Hotel Young & Rubicam, Sony, New York Times, EMI, Fondation Cartier etc.

Pen to Paper (**Pictoplasma**).

Étape graphique.

**Revue Collection.** 

Poster designs.

Kumi Solo album cover design.

Head combination illustrations for smartphone **Sosh** add game.

Teeshirt design for **Outer Edit** / Singapore.