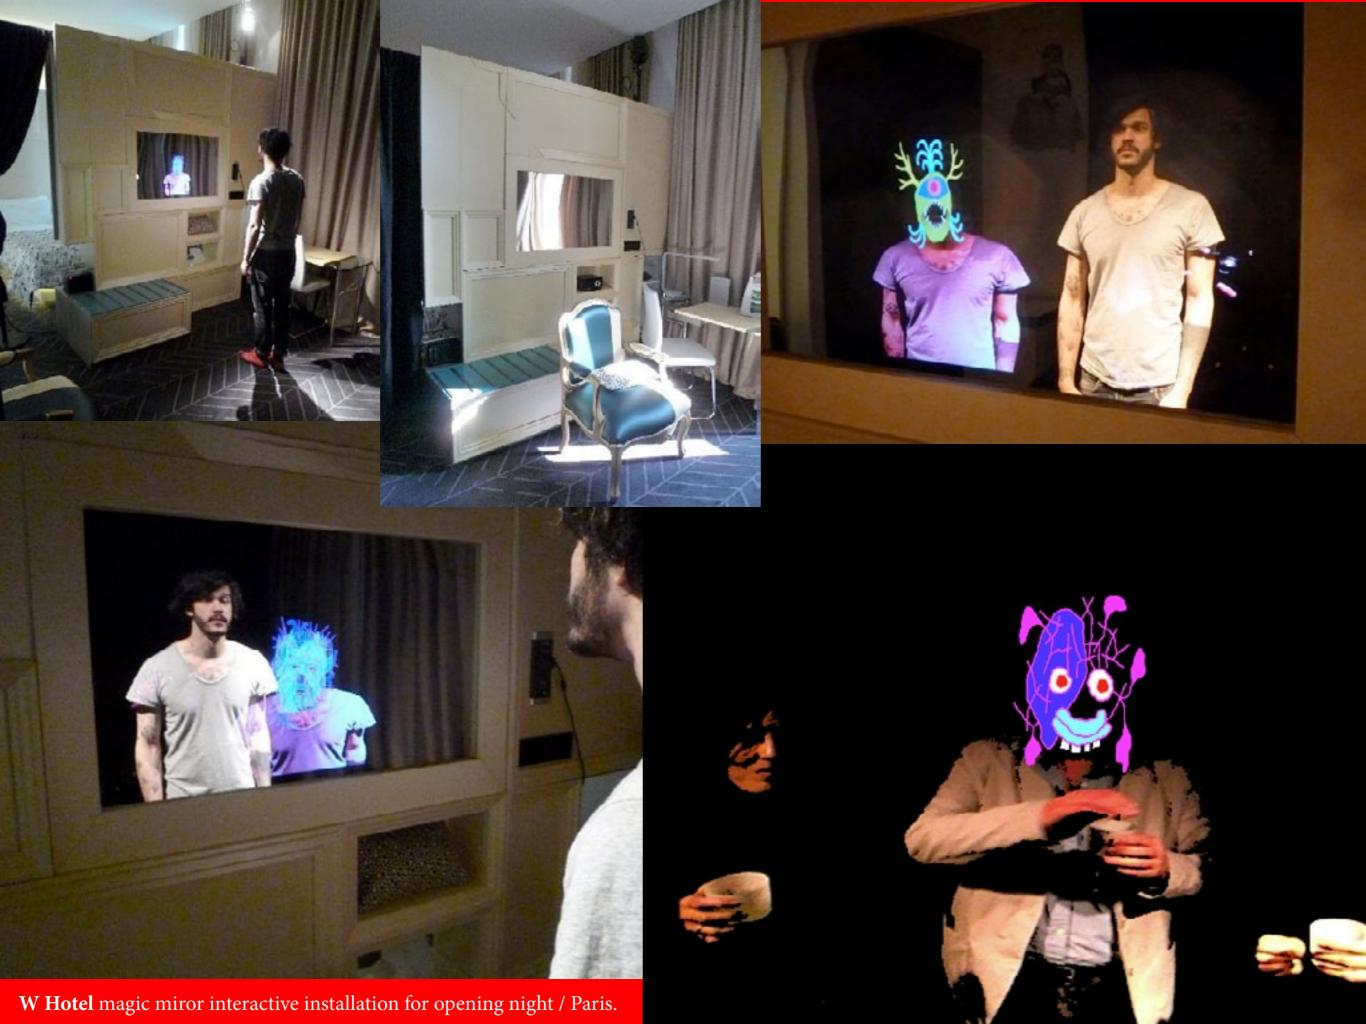

VII - Architecture -

Live wall drawing for **Fondation Cartier** / Paris.

Wall drawing at **Agnes B** Gallery / Paris.

Wall drawing at Concrete Hermit Gallery for Pictoplasma exhibition / London. Concrete Hermit Wall drawing for **Buzzman** offices / Paris.