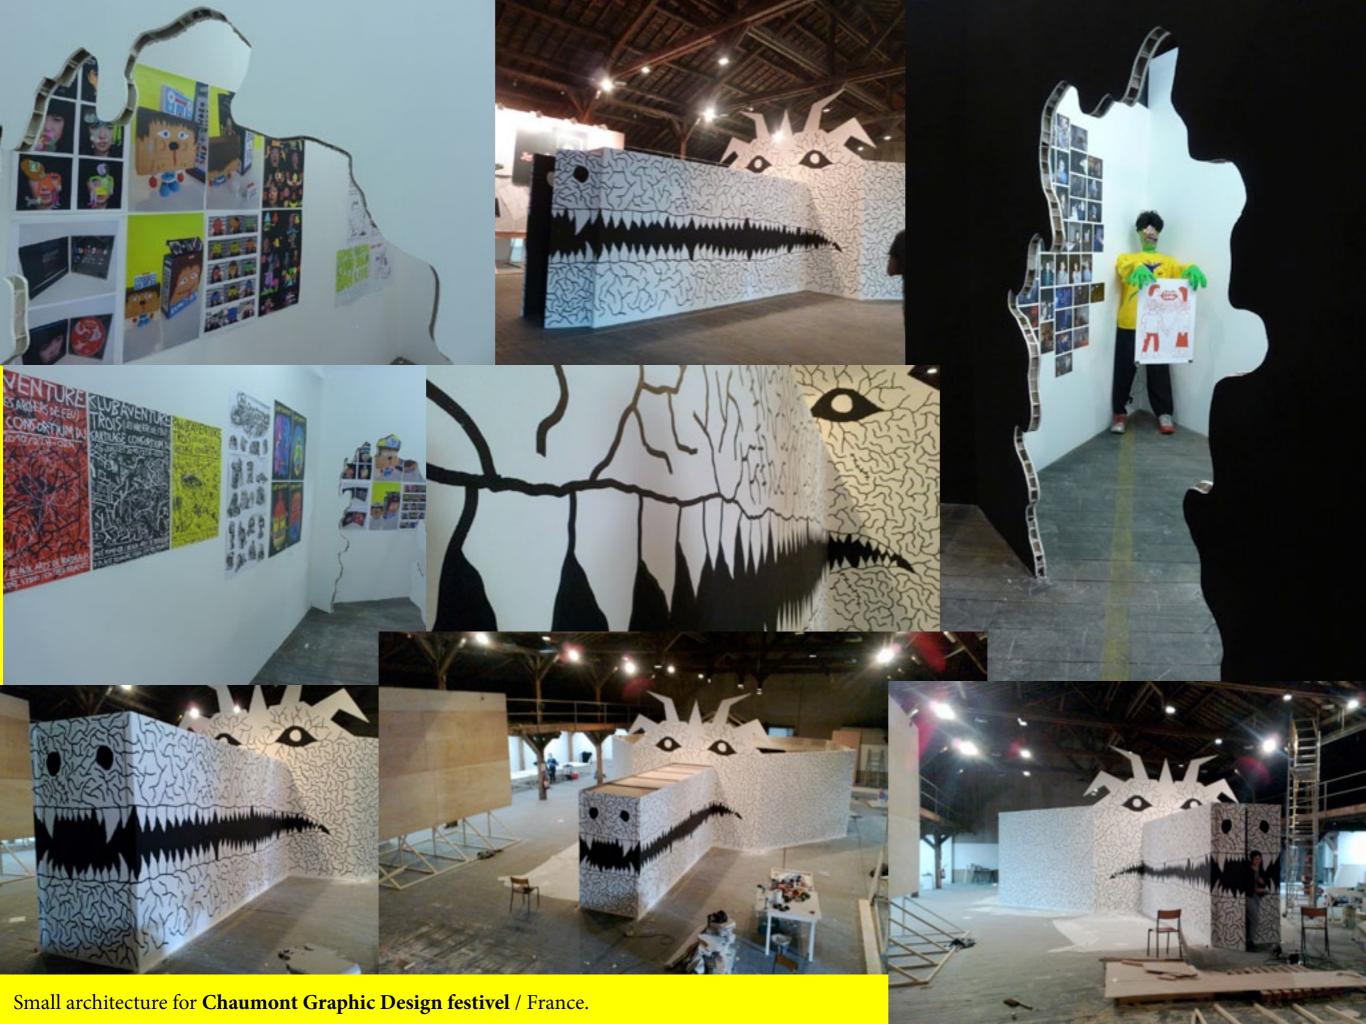

VII - Architecture -

Live wall drawing for **Fondation Cartier** / Paris.

Wall drawing at **Agnes B** Gallery / Paris.

Wall drawing at Concrete Hermit Gallery for Pictoplasma exhibition / London. Concrete Hermit Wall drawing for **Buzzman** offices / Paris.