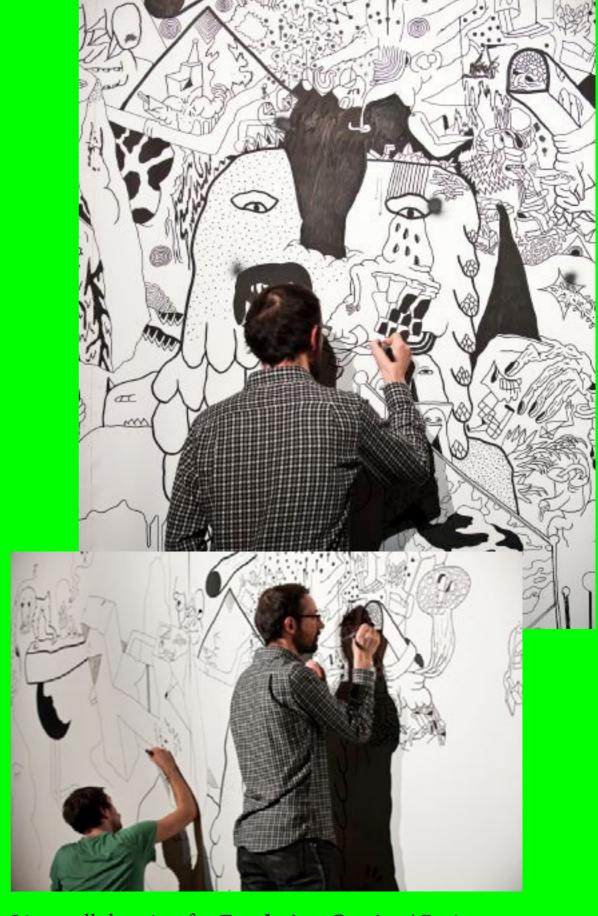

VII - Architecture -

Live wall drawing for **Fondation Cartier** / Paris.

Wall drawing at **Agnes B** Gallery / Paris.

Wall drawing at Concrete Hermit Gallery for Pictoplasma exhibition / London. Concrete Hermit Wall drawing for **Buzzman** offices / Paris.