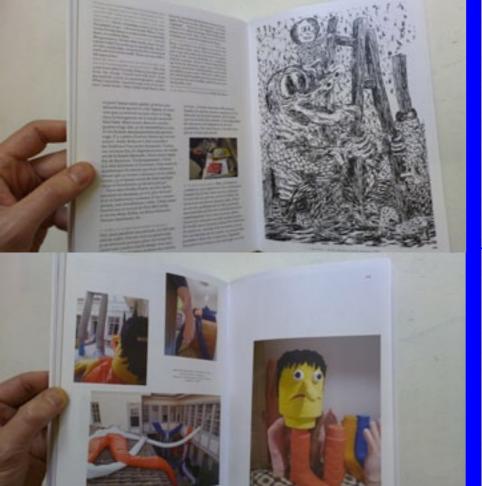

The following shows a selection of references in the following sections:

I - Drawing -

II - Illustration / books -

III - Fashion -

IV - Animation -

V - Event / installation -

VI - Objects / interior design -