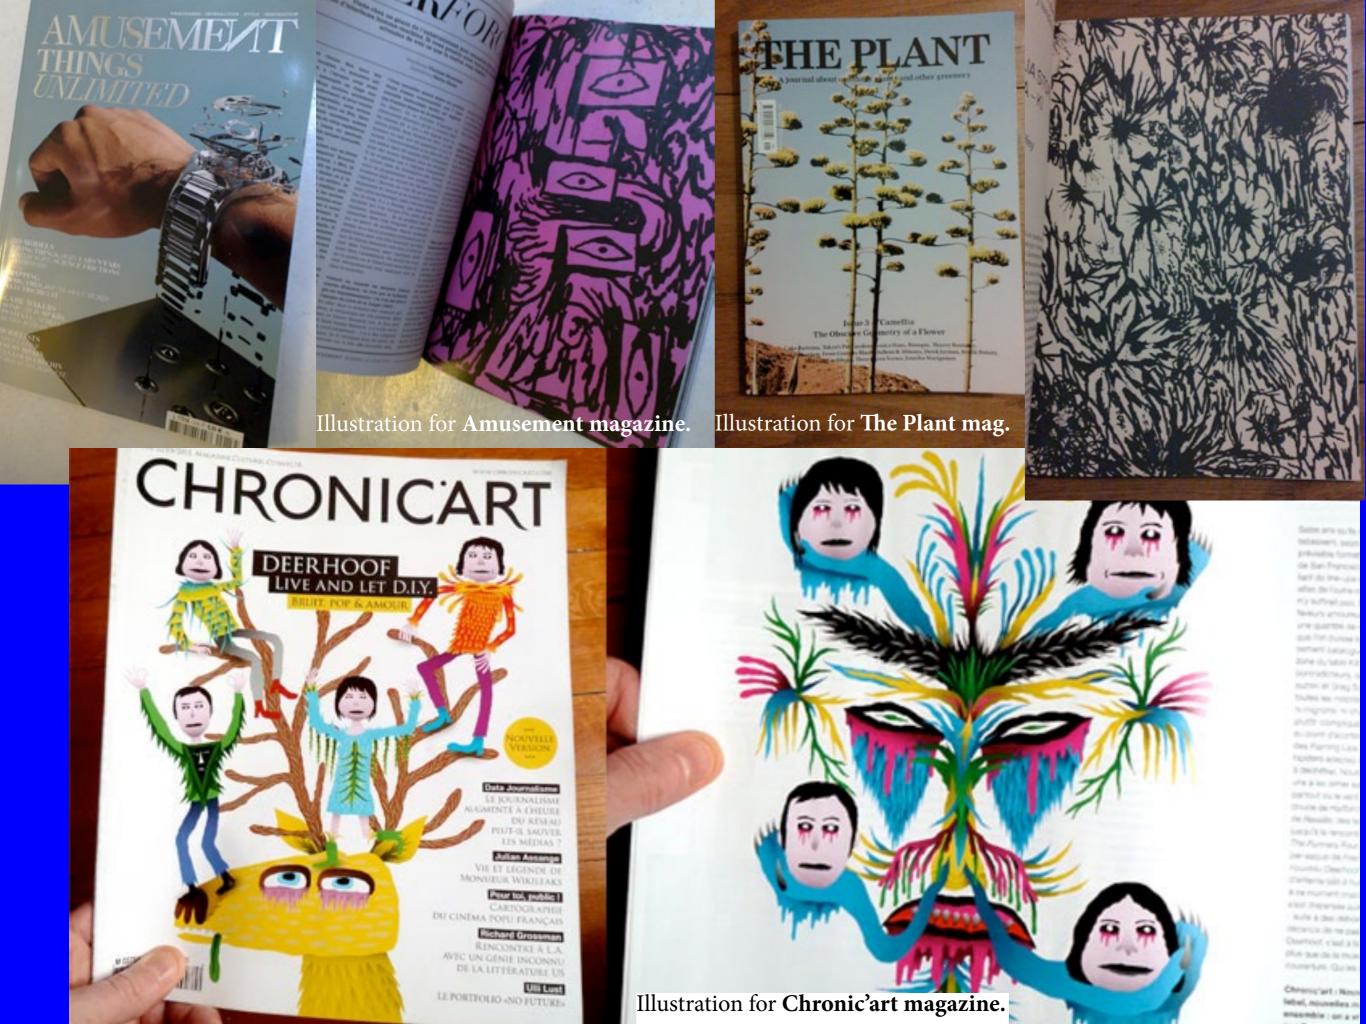

Shoboshobo collaborates with magazines, art galleries, advertising companies, corporate companies, festivals, publishers ... The result of that work has been showed all over the world (France, USA, Canada, Japan, Australia, South America, Germany, Italy, Sweden etc.). Among Shoboshobo's clients, you will find Nokia, H&M, Levis, W Hotel Young & Rubicam, Sony, New York Times, EMI, Fondation Cartier etc.