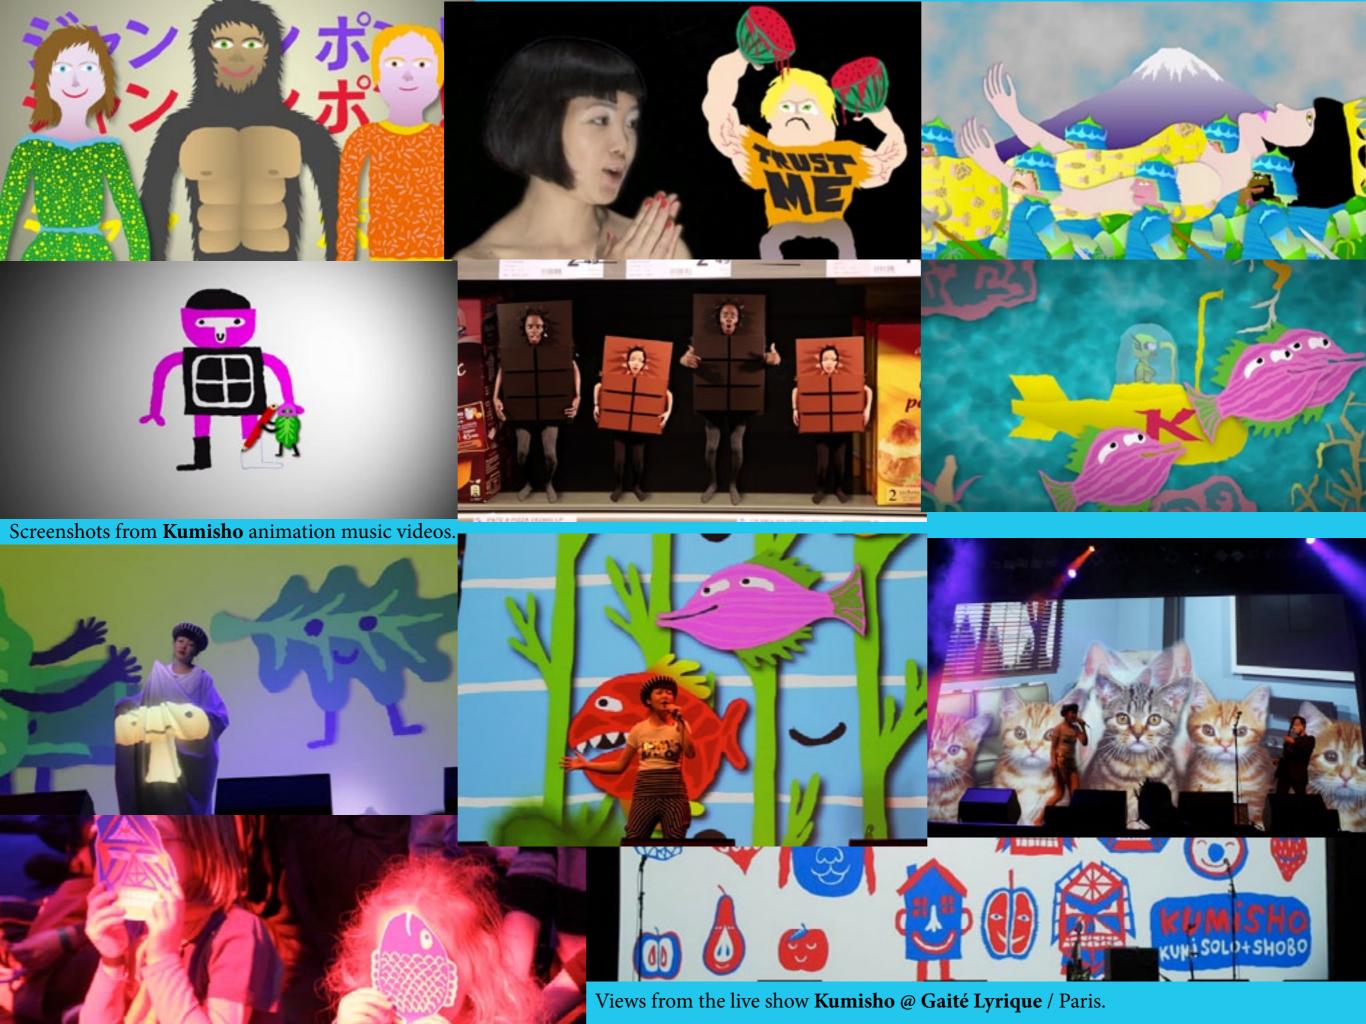

Pen to Paper (**Pictoplasma**).

Étape graphique.

**Revue Collection.** 

Poster designs.

Kumi Solo album cover design.

Head combination illustrations for smartphone **Sosh** add game.

Teeshirt design for **Outer Edit** / Singapore.