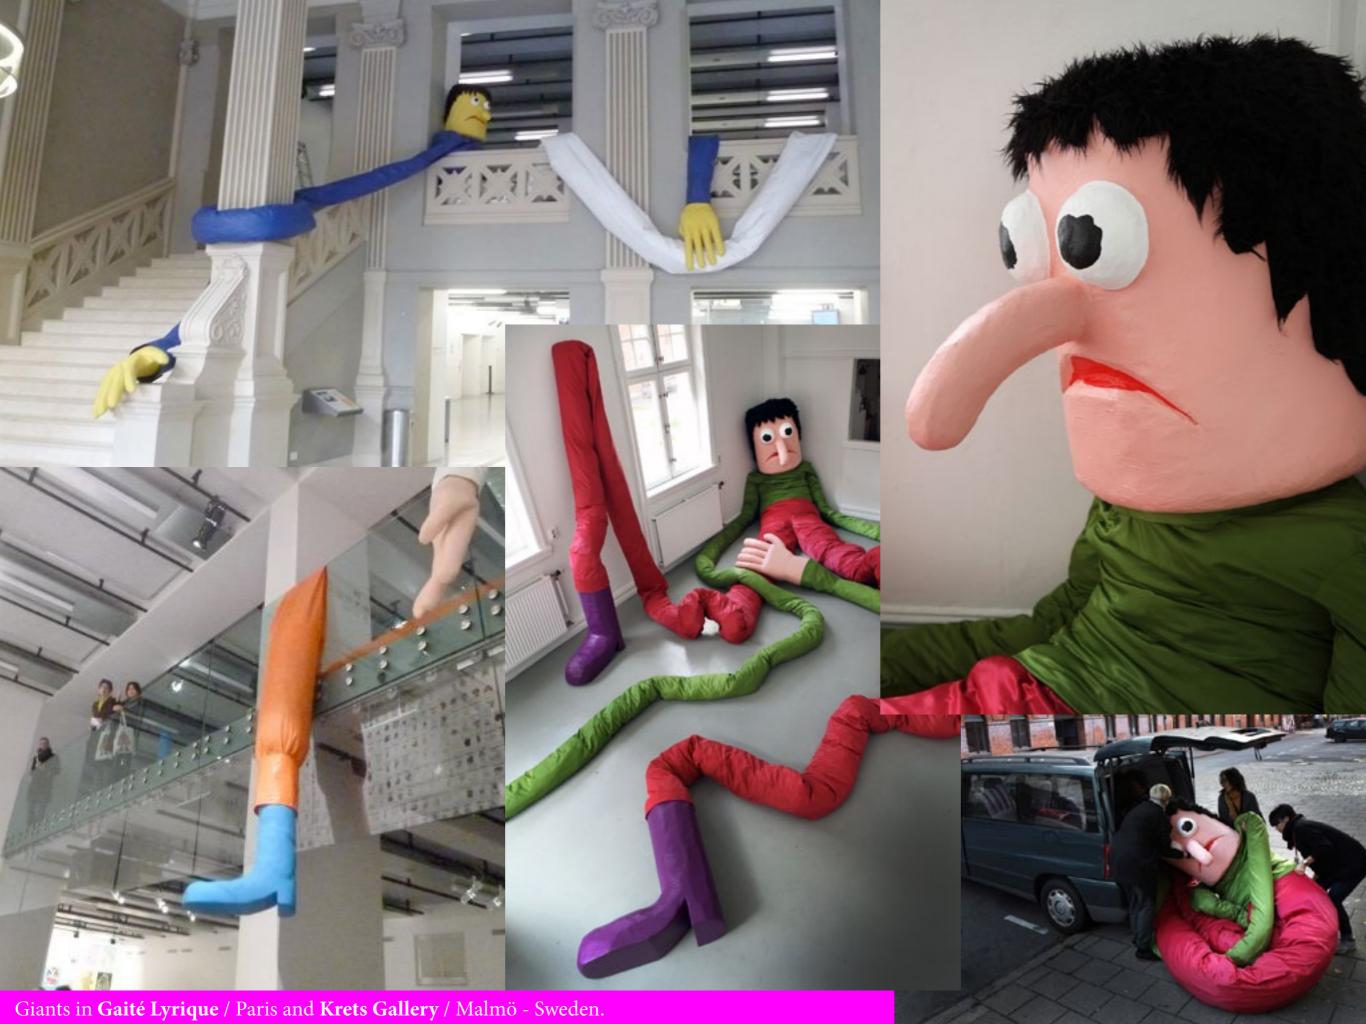

The following shows a selection of references in the following sections:

I - Drawing -

II - Illustration / books -

III - Fashion -

IV - Animation -

V - Event / installation -

VI - Objects / interior design -