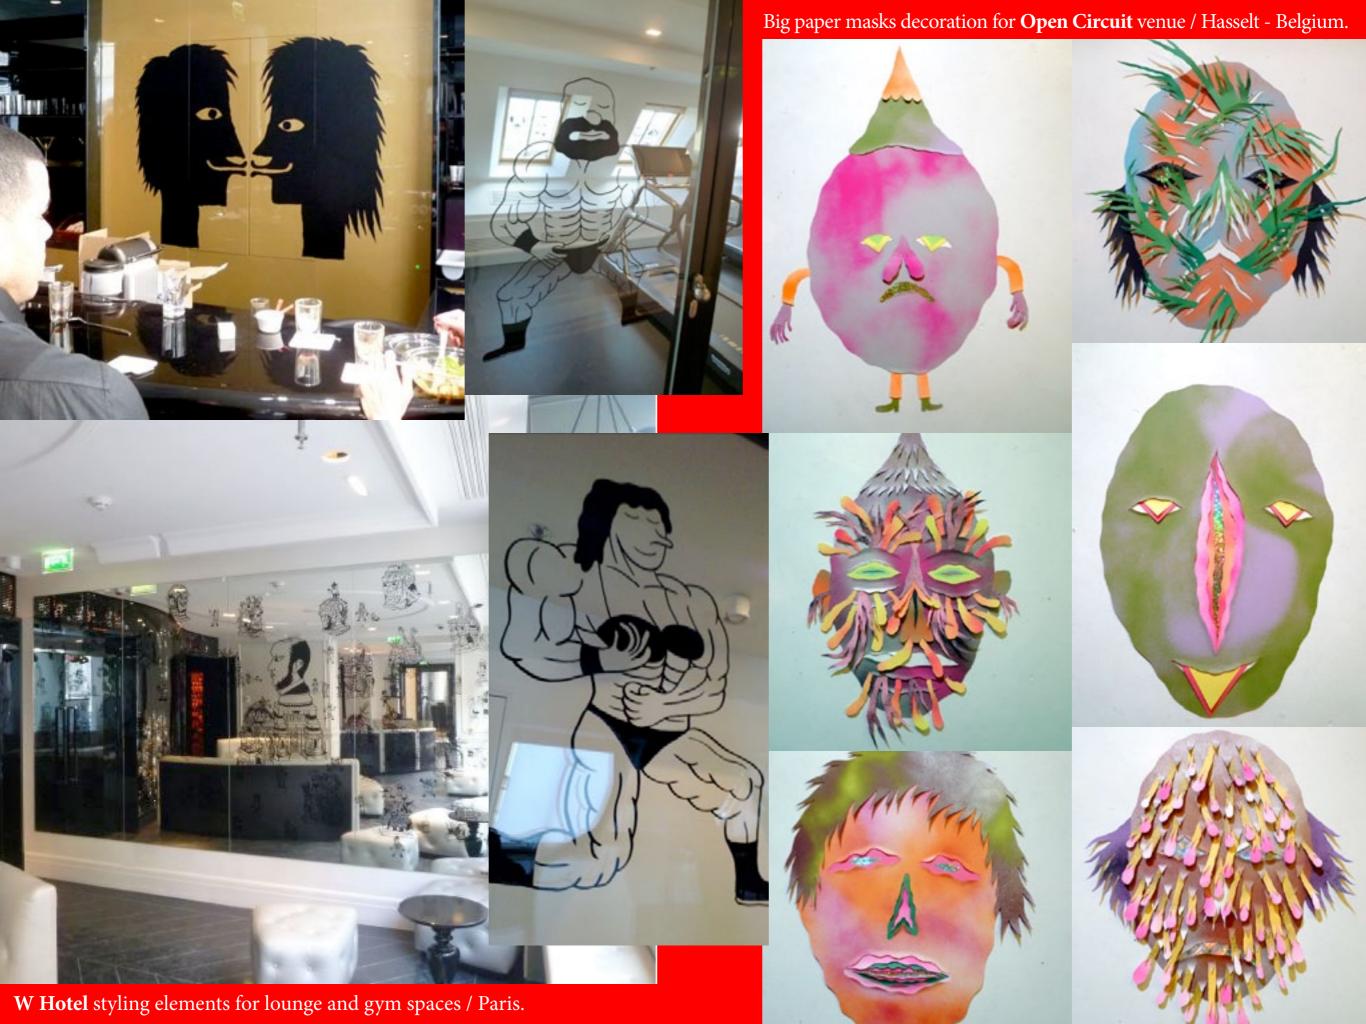

The following shows a selection of references in the following sections:

I - Drawing -

II - Illustration / books -

III - Fashion -

IV - Animation -

V - Event / installation -

VI - Objects / interior design -