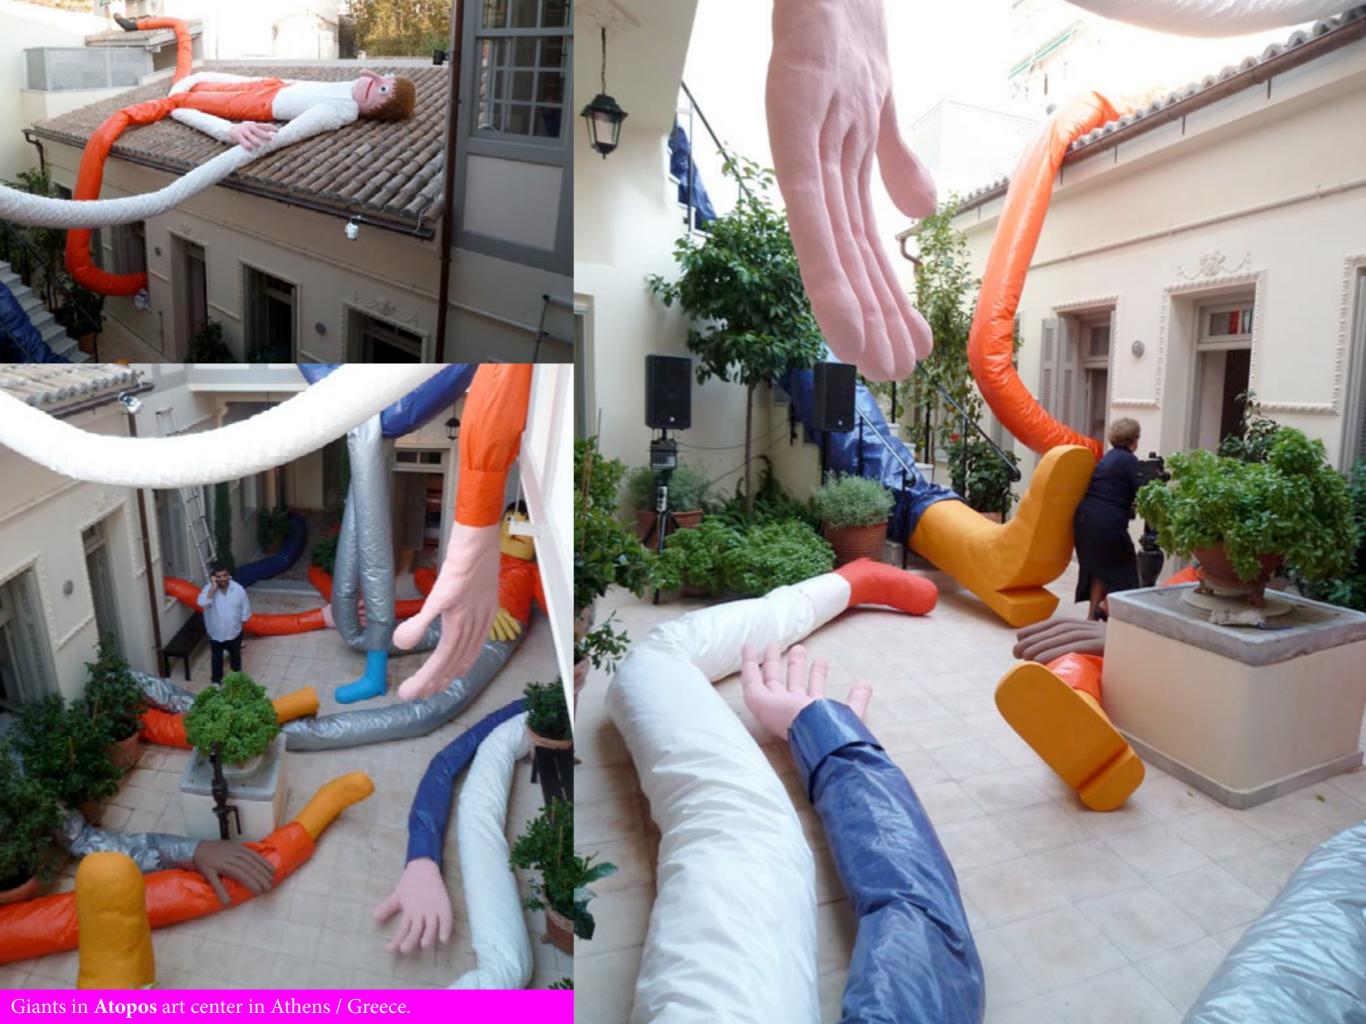

The following shows a selection of references in the following sections:

I - Drawing -

II - Illustration / books -

III - Fashion -

IV - Animation -

V - Event / installation -

VI - Objects / interior design -