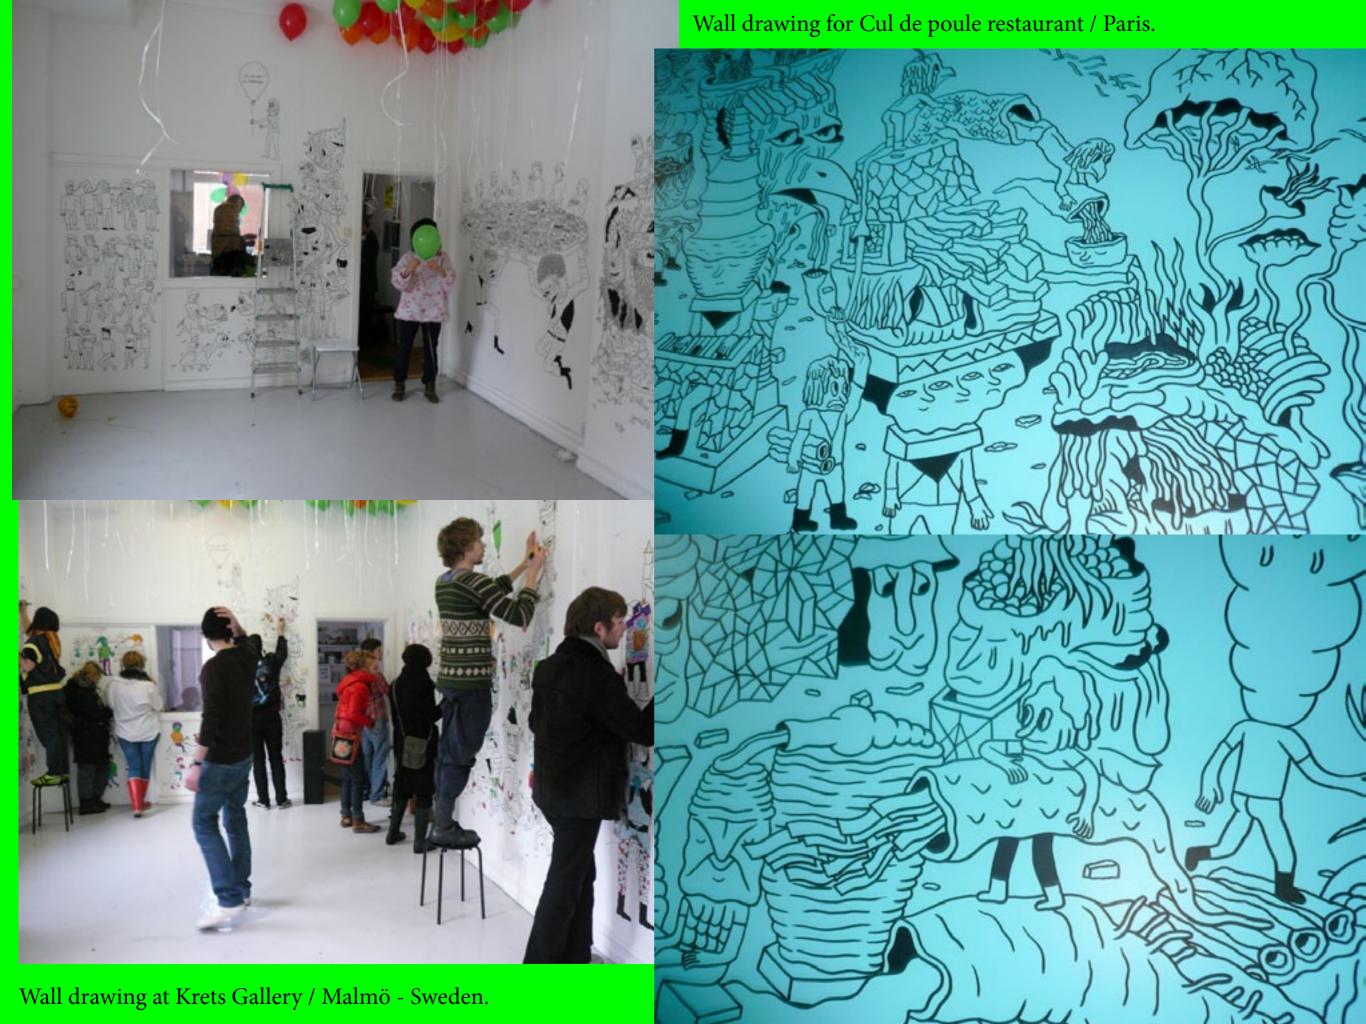

VII - Architecture -

Live wall drawing for **Fondation Cartier** / Paris.

Wall drawing at **Agnes B** Gallery / Paris.

Wall drawing at Concrete Hermit Gallery for Pictoplasma exhibition / London. Concrete Hermit Wall drawing for **Buzzman** offices / Paris.